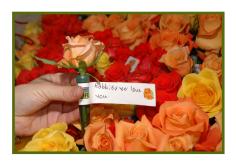

The Donate Life Dedication Garden offers all people touched by organ and tissue donation the opportunity to honor loved ones by dedicating a rose tagged with a personal message and placed in the Dedication Garden on the Donate Life Rose Parade® Float. Each holiday season, Donate Life's annual float entry in the Rose Parade inspires tens of millions of people nationwide to save lives as organ and tissue donors.

## **DEDICATIONS**

Dedications can be completed online at www.donatelifefloat.org after July 1 or by filling out and returning the form below by December 23.

The heart-shaped Dedication Garden led the 2013 Donate Life Rose Parade Float.