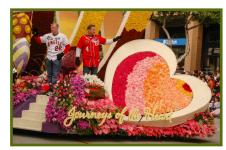

## **DEDICATIONS**

Dedications can be completed online at www.donatelifefloat.org after July 1 or by filling out and returning the form below by December 23.

The heart-shaped Dedication Garden led the 2013 Donate Life Rose Parade Float.